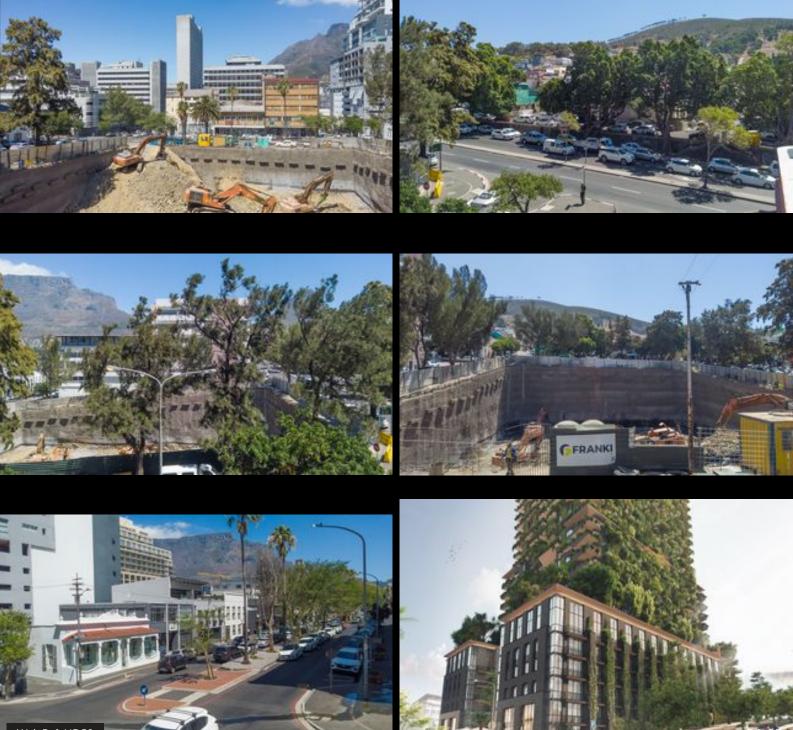

## DEMOLITION HAS BEGUN

KEITH ANDERSON 083 540 5033 keith@dgproperties.co.za

Registered with PPRA FFC 0371868

KEAGAN JAMES 082 902 8202 keagan@dgproperties.co.za

> Registered with PPRA FFC 0371868

HEAD OFFICE 021 433 2580

## **DEMOLITION HAS BEGUN**

THE FYNBOS - CAPE TOWN CITY CENTRE Priced from R1,724,567 - R8,237,904 (Incl. VAT -No transfer duty) AFRICA'S FIRST ONE-OF-A-KIND BIOPHYLLIC BUILDING: Introducing a living, breathing building where the divide between nature and built blurs... a world in harmony, finest finishes and features brushing up against indigenous flora, high design, clean air, a city regenerated. The first biophylic development in Africa blends purist sustainability principles with iconic architecture and on-trend detailing. Set on Upper Bree Street, in the beating heart of Cape Town, a mix of spaces grants everyone access to the modern ideal. All this is possible and more at The Fynbos. Expansive windows overlook panoramic views of mountain and city, allowing in abundant natural light. Exceptional finishes and features include SMEG integrated kitchens, hi-tech touchpoints, terrazzo surfaces and a touch of Art Nouveau inspired detailing. All in a foliage-inspired palette of lush greens, warm terracottas, cool pale granites and natural timber, embellished with champagne metal fixtures. The definition of lush living. Located in the beating heart of Upper Bree Street, Cape Town: 142 Bree Street - Live, work, play and thrive amidst the hippest boutiques, swanky venues, galleries, theatres, stadium stylish bars and vibey restaurants. Perfectly located and 2 minutes to the V&A Waterfront, 5 minutes to the Green Point Stadium, 15 minutes to the Atlantic Seaboard beaches and 20 minutes to the Cape Town International airport. Registered with the PPRA