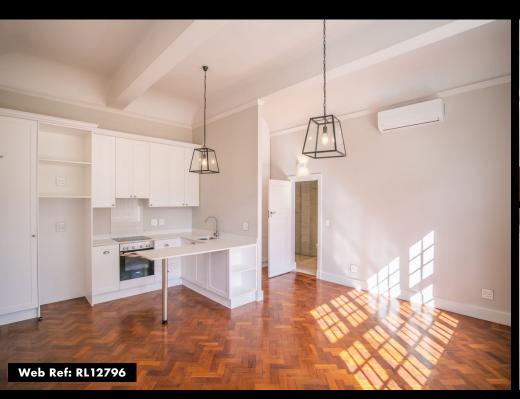

# CLAREMONT UPPER - R3,495,000 1 BED APARTMENT WITHIN THE MANOR HOUSE

Unit/Residence Size: 49m<sup>2</sup>

Levies: R4,598

TONY BREDENKAMP 083 602 6113 tony@dgproperties.co.za

> Registered with PPRA FFC 0373080

### **GREENWAYS ESTATE - CLAREMONT UPPER**

Last remaining unit.

Priced R3.495 million (Incl. VAT- with no transfer duty).

Introducing the Rose apartment 1 Bed | 1 Bath | Parkings 1

(Ground floor - North & East facing)

A stunning 1 bedroom, 1 bathroom apartment including one carport that sets the standard for elegance and comfort.