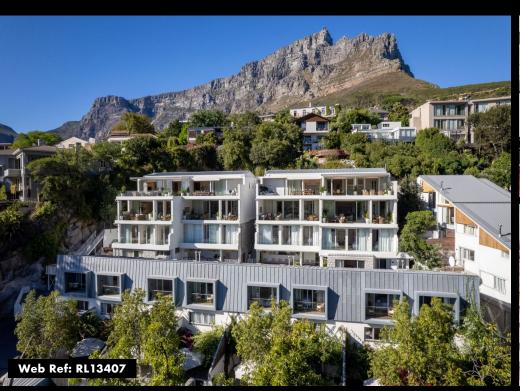

Gated Estate For Sale In Higgovale

THE QUARRY ESTATE - HIGGOVALE

Priced R15.290 Million (Incl. VAT - no transfer duty)

Unit 7 - Triplex Residence - Beds 4 | Baths 3.5 | Parkings 2

Nestled in Cape Town's exclusive Upper City Bowl, The Quarry Estate is Higgovale's newest luxury development — where nature, design, and heritage converge. Protected from the elements and inspired by its surroundings, this terraced masterpiece blends privacy, tranquility, and contemporary coastal elegance. With units ready for immediate