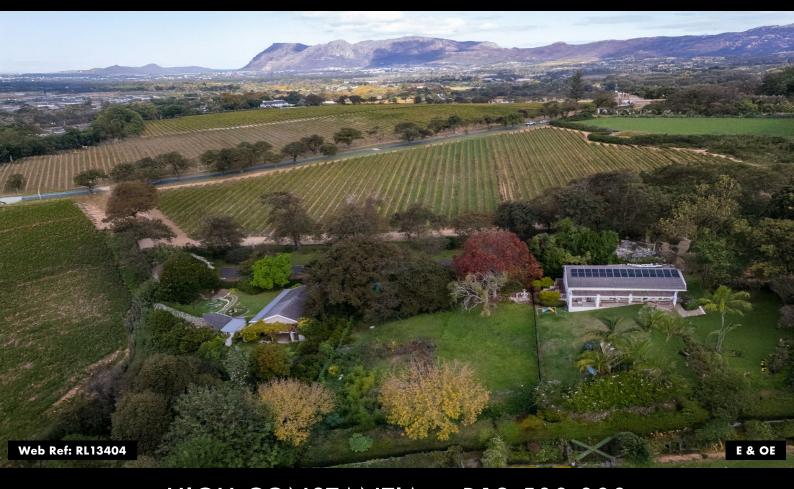

# HIGH CONSTANTIA - R12,500,000 BUILD YOUR DREAM IN THE VALLEY OF THE VINES!

Erf Size: 1,724m<sup>2</sup>

ALEXA HORNE 082 349 7799 alexa@dgproperties.co.za

Registered with PPRA FFC 1201365

JANINE STEVENSON 073 168 4749

#### **EXCLUSIVE SOLE MANDATE**

Nestled in a leafy cul-de-sac, with the renowned Groot Constantia wine estate right on your doorstep.

The perfect location to be mesmerised by spectacular views of the vineyards, with direct access just across the road to enjoy a walk among the vines or to take an easy stroll to Foxcroft for a coffee, and leisurely lunch at a selection of the fine restaurants!

Just short of 2000m2, this prime piece of land with an ideal south entry/north facing orientation offers a rare opportunity to craft your own extraordinary vision and to immerse yourself in Constantia's natural beauty!