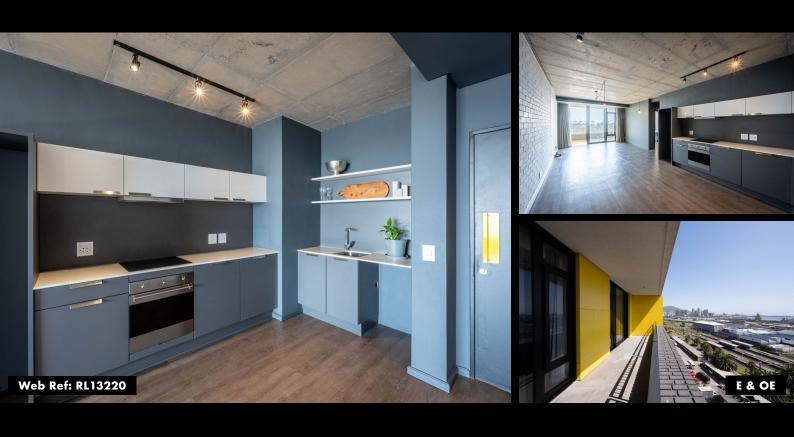

#### Apartment For Sale In Woodstock

Welcome to your new home in one of Woodstock's most sought-after developments! This modern 2-bedroom, 1-bathroom apartment offers everything you need for stylish urban living, with breathtaking views of the harbour and city skyline.

#### **Key Features:**

- 2 Spacious bedrooms with built-in cupboards.
- Main bedroom and lounge open to a large balcony, perfect for enjoying the stunning harbour and city views.
- 1 Modern bathroom featuring sleek finishes.
- Open-plan living area that seamlessly connects to a contemporary kitchen.
- 1 Secure parking bay, giving you peace of mind in this vibrant area.

## PROPERTIES

| <b>-</b> .      |  | <u> </u> | 1 | 9 |
|-----------------|--|----------|---|---|
| <b>reatures</b> |  |          |   | Z |
|                 |  |          |   |   |

| Interior  |   | Exterior                 |     | Floor Size |         |
|-----------|---|--------------------------|-----|------------|---------|
| Lounges   | 1 | Security                 | Yes | Internal   | $71m^2$ |
| Bedrooms  | 2 | Parkings <b>Parkings</b> | 1   |            |         |
| Bathrooms | 1 | Pool                     | Yes |            |         |
| Kitchens  | 1 |                          |     |            |         |