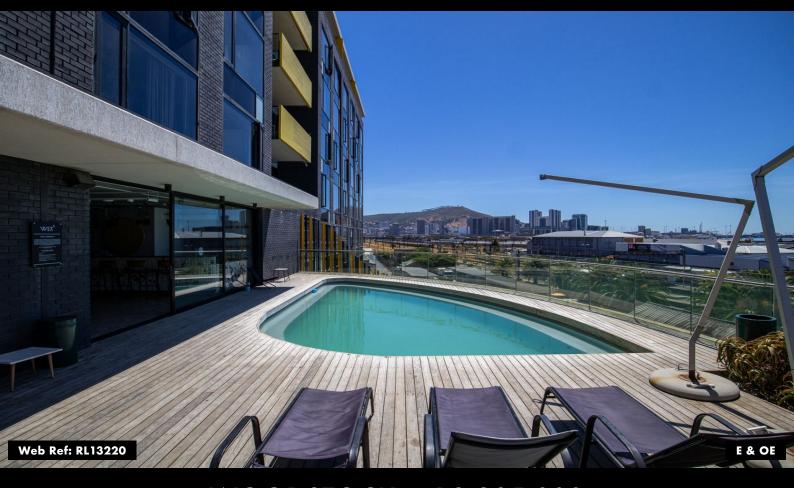

#### Apartment For Sale In Woodstock

Welcome to your new home in one of Woodstock's most sought-after developments! This modern 2-bedroom, 1-bathroom apartment offers everything you need for stylish urban living, with breathtaking views of the harbour and city skyline.

#### **Key Features:**

- 2 Spacious bedrooms with built-in cupboards.
- Main bedroom and lounge open to a large balcony, perfect for enjoying the stunning harbour and city views.
- 1 Modern bathroom featuring sleek finishes.
- Open-plan living area that seamlessly connects to a contemporary kitchen.
- 1 Secure parking bay, giving you peace of mind in this vibrant area.

## PROPERTIES

| <b>-</b> .      |  | <u> </u> | 1 | 9 |
|-----------------|--|----------|---|---|
| <b>reatures</b> |  |          |   | Z |
|                 |  |          |   |   |

| Interior  |   | Exterior                 |     | Floor Size |         |
|-----------|---|--------------------------|-----|------------|---------|
| Lounges   | 1 | Security                 | Yes | Internal   | $71m^2$ |
| Bedrooms  | 2 | Parkings <b>Parkings</b> | 1   |            |         |
| Bathrooms | 1 | Pool                     | Yes |            |         |
| Kitchens  | 1 |                          |     |            |         |