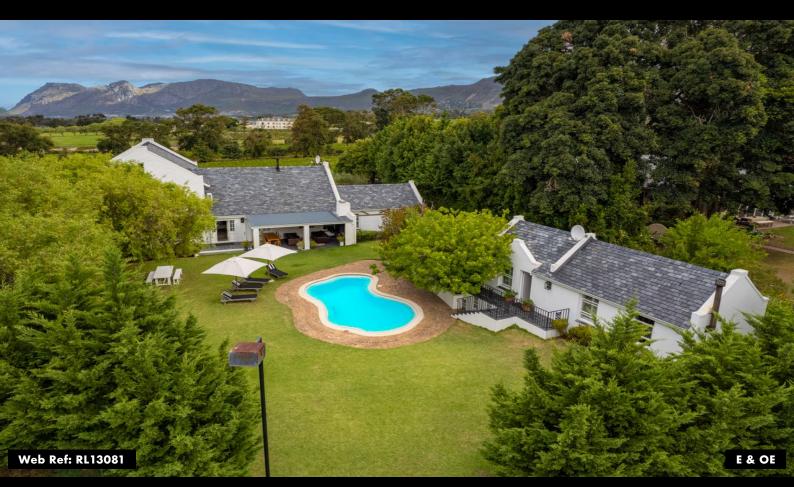

## House To Let In Constantia

Nestled on the enchanting vineyards of our esteemed wine estate. This picturesque property offers a truly magical experience from the moment you step foot inside.

As you enter, you'll be greeted by the ethereal ambiance that permeates every corner of this charming abode. The high ceilings adorned with rustic beams create an inviting atmosphere, while the open-plan kitchen and dining area beckon for gatherings and culinary adventures. Step through the large stacking doors and be mesmerized by the breathtaking views of the vineyards that stretch as far as the eye can see.

For moments of quiet contemplation or elegant entertaining, there's a separate formal lounge where you can unwind in style. Meanwhile, the games...