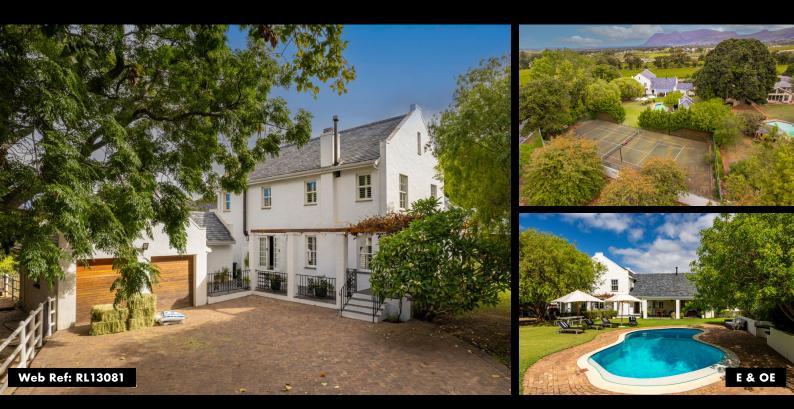

## House To Let In Constantia

Nestled on the enchanting vineyards of our esteemed wine estate. This picturesque property offers a truly magical experience from the moment you step foot inside.

As you enter, you'll be greeted by the ethereal ambiance that permeates every corner of this charming abode. The high ceilings adorned with rustic beams create an inviting atmosphere, while the open-plan kitchen and dining area beckon for gatherings and culinary adventures. Step through the large stacking doors and be mesmerized by the breathtaking views of the vineyards that stretch as far as the eye can see.

For moments of quiet contemplation or elegant entertaining, there's a separate formal lounge where you can unwind in style. Meanwhile, the games...